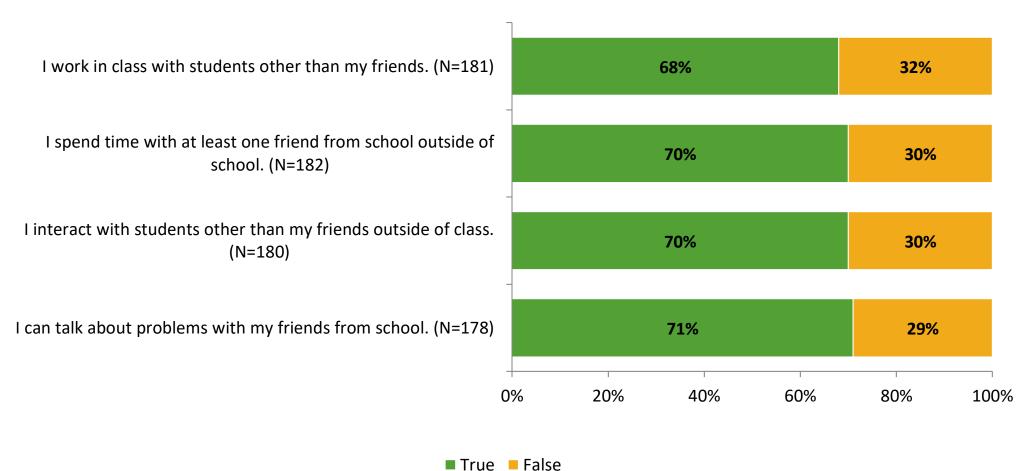

s<br>(N) | Response Rate | Total Responses |
|---------------------|----------------------------------------|----------------------------|---------------|-----------------|
| Elementary Students | 254                                    | 185                        | 73%           | 185             |



## **Overall Engagement**





## **Overall Engagement (Continued)**





### **Like School**

Thinking about how you feel/act most of the time, is the following statement true or false?

Generally, I like school. (N=175) 72% 28% 0% 20% 40% 60% 80% 100% ■ True ■ False



## **Class Experience**





## **Student Experience**





## **Academic Support**





#### Relevance





#### **Involvement**



## **Self-Management**



#### Grit





## Acceptance



## **Relationships with Peers**





## **Relationships with Adults in School**







Follow us on Twitter: @k12insight

www.k12insight.com