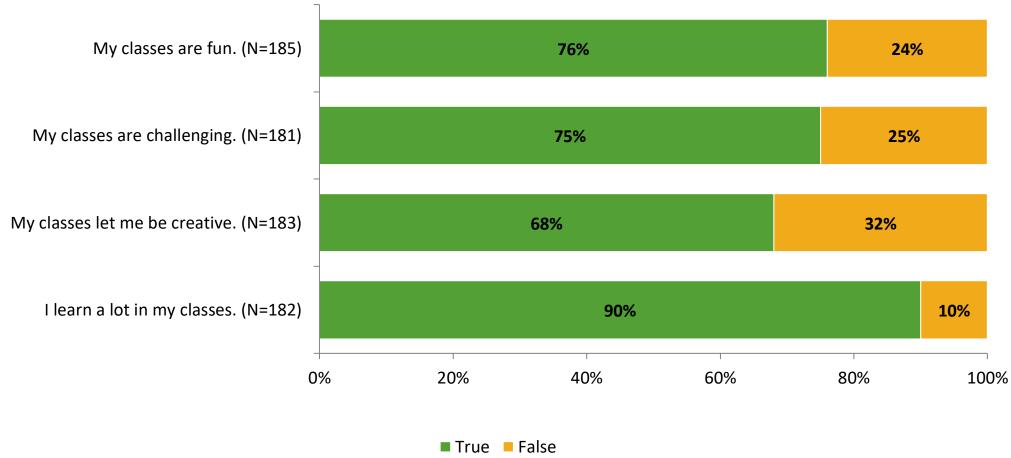

urvey for Elementary Surveys: Gulfport Elementary School**

Results

2021-2022 School Year



## **Participation**

| Responding Group    | Number of Invitations Delivered (NMax) | Number of Responses<br>(N) | Response Rate | Total Responses |
|---------------------|----------------------------------------|----------------------------|---------------|-----------------|
| Elementary Students | 254                                    | 185                        | 73%           | 185             |



## **Overall Engagement**





## **Overall Engagement (Continued)**





### **Like School**

Thinking about how you feel/act most of the time, is the following statement true or false?

Generally, I like school. (N=175) 72% 28% 0% 20% 40% 60% 80% 100% ■ True ■ False



## **Class Experience**





## **Student Experience**





## **Academic Support**





#### Relevance





#### **Involvement**



## **Self-Management**



#### Grit





## Acceptance



## **Relationships with Peers**





## **Relationships with Adults in School**







Follow us on Twitter: @k12insight

www.k12insight.com