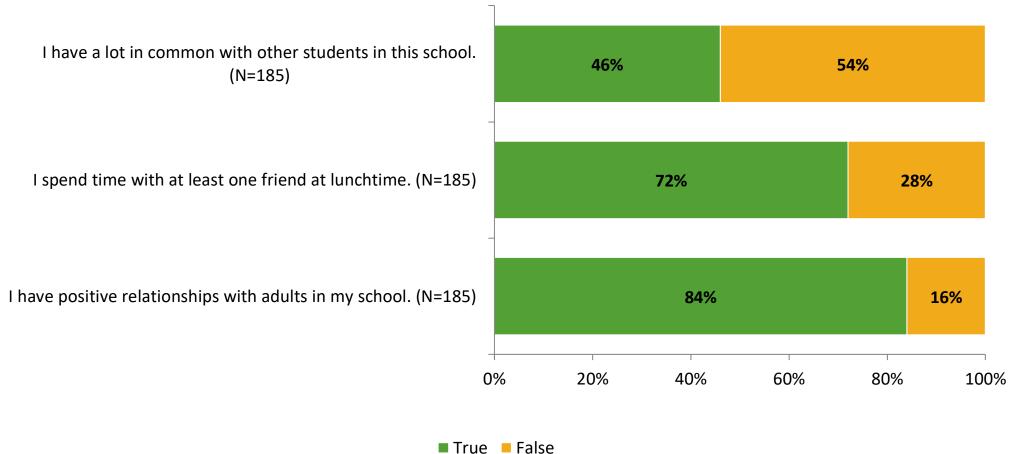

## **Relationships with Peers**

## **Relationships with Adults in School**

Follow us on Twitter: @k12insight

www.k12insight.com