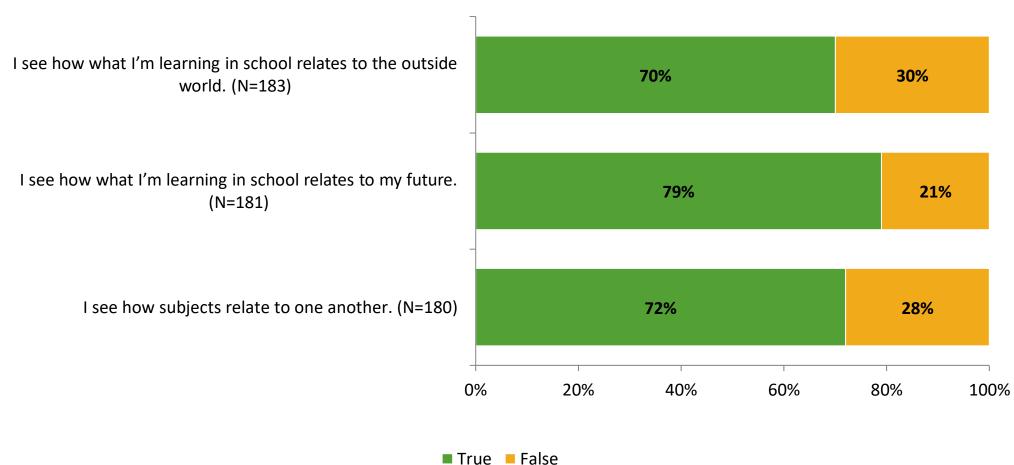

chool Year



## **Participation**

| Responding Group    | Number of Invitations Delivered (NMax) | Number of Responses<br>(N) | Response Rate | Total Responses |
|---------------------|----------------------------------------|----------------------------|---------------|-----------------|
| Elementary Students | 254                                    | 185                        | 73%           | 185             |



## **Overall Engagement**





## **Overall Engagement (Continued)**





### **Like School**

Thinking about how you feel/act most of the time, is the following statement true or false?

Generally, I like school. (N=175) 72% 28% 0% 20% 40% 60% 80% 100% ■ True ■ False



## **Class Experience**





## **Student Experience**





## **Academic Support**





#### Relevance





#### **Involvement**



## **Self-Management**



#### Grit





## Acceptance



## **Relationships with Peers**





## **Relationships with Adults in School**







Follow us on Twitter: @k12insight

www.k12insight.com