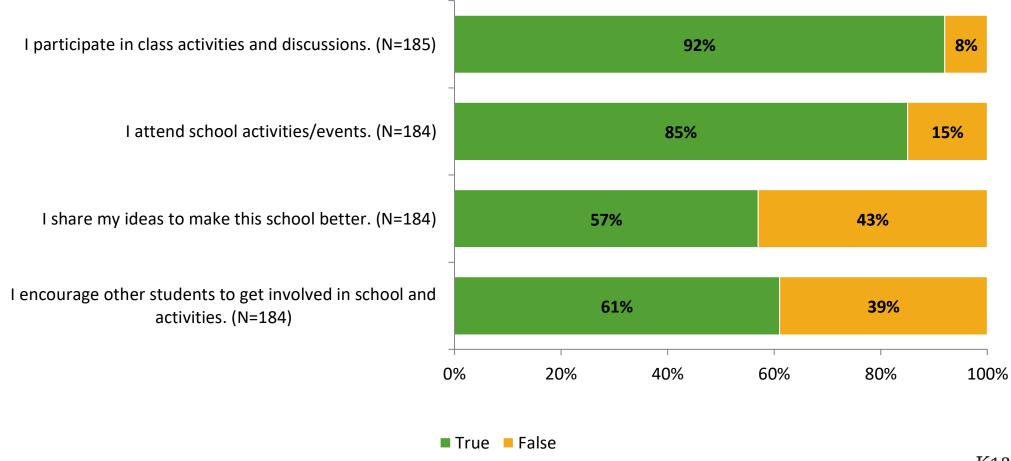

pation**

| Responding Group    | Number of Invitations Delivered (NMax) | Number of Responses<br>(N) | Response Rate | Total Responses |
|---------------------|----------------------------------------|----------------------------|---------------|-----------------|
| Elementary Students | 254                                    | 185                        | 73%           | 185             |



## **Overall Engagement**





## **Overall Engagement (Continued)**





### **Like School**

Thinking about how you feel/act most of the time, is the following statement true or false?

Generally, I like school. (N=175) 72% 28% 0% 20% 40% 60% 80% 100% ■ True ■ False



## **Class Experience**





## **Student Experience**





## **Academic Support**





#### Relevance





#### **Involvement**



## **Self-Management**



#### Grit





## Acceptance



## **Relationships with Peers**





## **Relationships with Adults in School**







Follow us on Twitter: @k12insight

www.k12insight.com