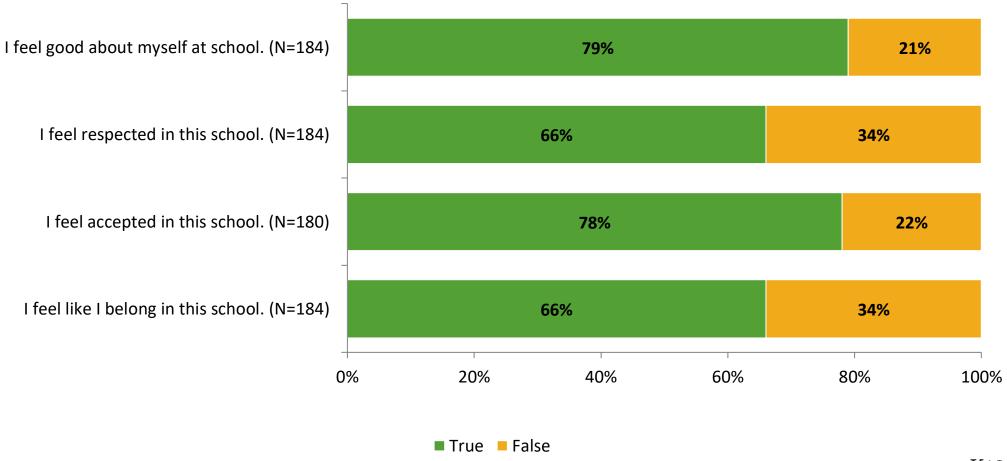

livered (NMax) | Number of Responses<br>(N) | Response Rate | Total Responses |
|---------------------|----------------------------------------|----------------------------|---------------|-----------------|
| Elementary Students | 254                                    | 185                        | 73%           | 185             |



## **Overall Engagement**





## **Overall Engagement (Continued)**





### **Like School**

Thinking about how you feel/act most of the time, is the following statement true or false?

Generally, I like school. (N=175) 72% 28% 0% 20% 40% 60% 80% 100% ■ True ■ False



## **Class Experience**





## **Student Experience**





## **Academic Support**





#### Relevance





#### **Involvement**



## **Self-Management**



#### Grit





## Acceptance



## **Relationships with Peers**





## **Relationships with Adults in School**







Follow us on Twitter: @k12insight

www.k12insight.com