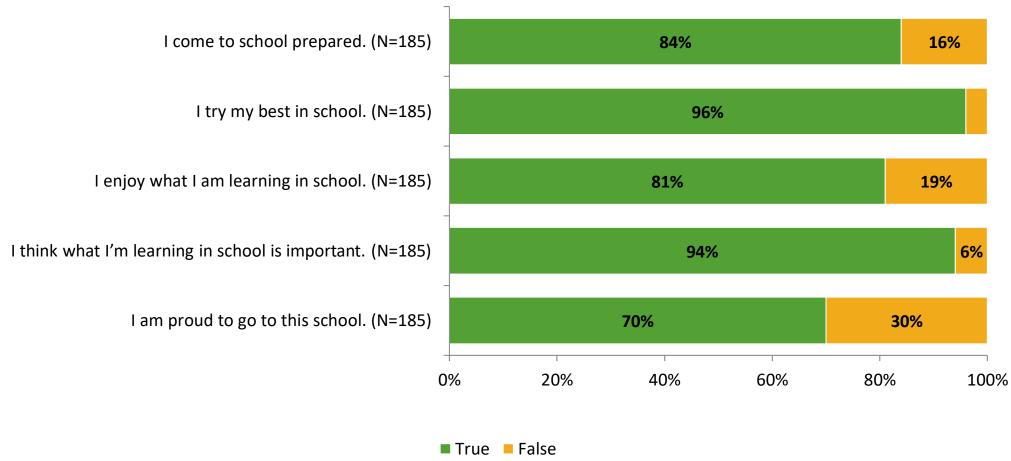

# **Student Engagement Survey for Elementary Surveys: Gulfport Elementary School**

Results

2021-2022 School Year



## **Participation**

| Responding Group    | Number of Invitations Delivered (NMax) | Number of Responses<br>(N) | Response Rate | Total Responses |
|---------------------|----------------------------------------|----------------------------|---------------|-----------------|
| Elementary Students | 254                                    | 185                        | 73%           | 185             |



## **Overall Engagement**





## **Overall Engagement (Continued)**





### **Like School**

Thinking about how you feel/act most of the time, is the following statement true or false?

Generally, I like school. (N=175) 72% 28% 0% 20% 40% 60% 80% 100% ■ True ■ False



## **Class Experience**





## **Student Experience**





## **Academic Support**





#### Relevance





#### **Involvement**



## **Self-Management**



#### Grit





## Acceptance



## **Relationships with Peers**





## **Relationships with Adults in School**







Follow us on Twitter: @k12insight

www.k12insight.com