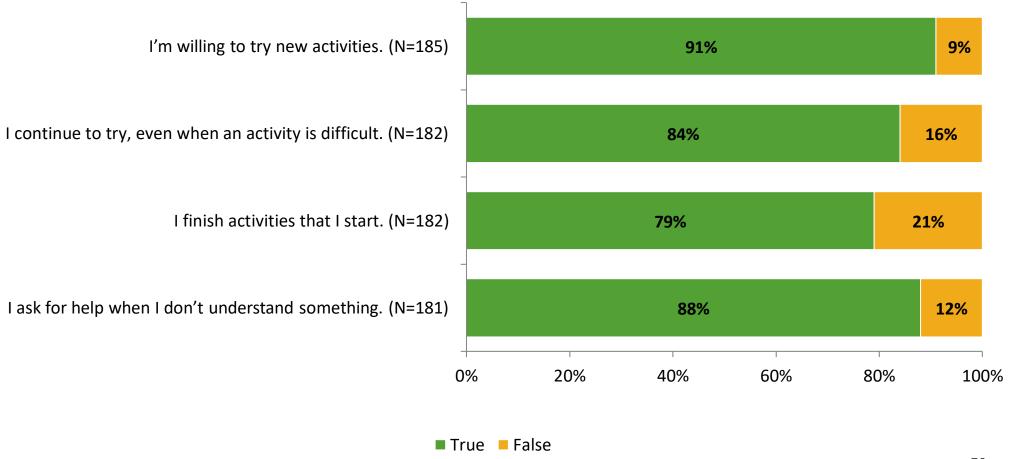

r of Invitations Delivered (NMax) | Number of Responses<br>(N) | Response Rate | Total Responses |
|---------------------|----------------------------------------|----------------------------|---------------|-----------------|
| Elementary Students | 254                                    | 185                        | 73%           | 185             |



## **Overall Engagement**





## **Overall Engagement (Continued)**





### **Like School**

Thinking about how you feel/act most of the time, is the following statement true or false?

Generally, I like school. (N=175) 72% 28% 0% 20% 40% 60% 80% 100% ■ True ■ False



## **Class Experience**





## **Student Experience**





## **Academic Support**





#### Relevance





#### **Involvement**



## **Self-Management**



#### Grit





## Acceptance



## **Relationships with Peers**





## **Relationships with Adults in School**







Follow us on Twitter: @k12insight

www.k12insight.com