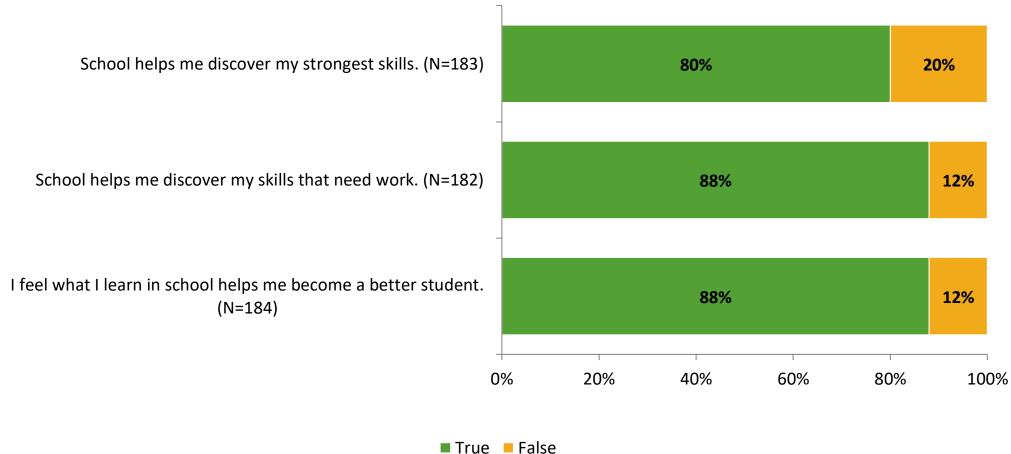

ulfport Elementary School**

Results

2021-2022 School Year



## **Participation**

| Responding Group    | Number of Invitations Delivered (NMax) | Number of Responses<br>(N) | Response Rate | Total Responses |
|---------------------|----------------------------------------|----------------------------|---------------|-----------------|
| Elementary Students | 254                                    | 185                        | 73%           | 185             |



## **Overall Engagement**





## **Overall Engagement (Continued)**





### **Like School**

Thinking about how you feel/act most of the time, is the following statement true or false?

Generally, I like school. (N=175) 72% 28% 0% 20% 40% 60% 80% 100% ■ True ■ False



## **Class Experience**





## **Student Experience**





## **Academic Support**





#### Relevance





#### **Involvement**



## **Self-Management**



#### Grit





## Acceptance



## **Relationships with Peers**





## **Relationships with Adults in School**







Follow us on Twitter: @k12insight

www.k12insight.com